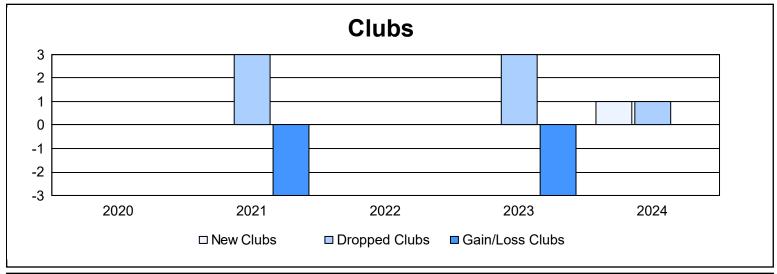

District 8 O

As of June 2024 Cumulative

| Year      | New<br>Clubs | Dropped<br>Clubs | Gain/<br>Loss<br>Clubs | New<br>Members | Charter<br>Members | Reinstate<br>Members | Transfer<br>Members | Total<br>Member<br>Added | Total<br>Members<br>Dropped | Gain/<br>Loss<br>Members |
|-----------|--------------|------------------|------------------------|----------------|--------------------|----------------------|---------------------|--------------------------|-----------------------------|--------------------------|
| 2019-2020 | 0            | 0                | 0                      | 37             | 0                  | 4                    | 1                   | 42                       | 70                          | -28                      |
| 2020-2021 | 0            | 3                | -3                     | 25             | 0                  | 25                   | 0                   | 50                       | 119                         | -69                      |
| 2021-2022 | 0            | 0                | 0                      | 49             | 2                  | 52                   | 1                   | 104                      | 77                          | 27                       |
| 2022-2023 | 0            | 3                | -3                     | 47             | 0                  | 1                    | 6                   | 54                       | 95                          | -41                      |
| 2023-2024 | 1            | 1                | 0                      | 45             | 21                 | 3                    | 2                   | 71                       | 81                          | -10                      |
| Average   | 0            | 1                | -1                     | 41             | 5                  | 17                   | 2                   | 64                       | 88                          | -24                      |