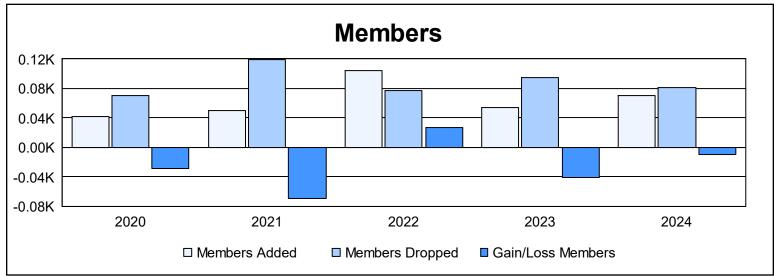

District 8 O

As of June 2024 Cumulative

| Year      | New<br>Clubs | Dropped<br>Clubs | Gain/<br>Loss<br>Clubs | New<br>Members | Charter<br>Members | Reinstate<br>Members | Transfer<br>Members | Total<br>Member<br>Added | Total<br>Members<br>Dropped | Gain/<br>Loss<br>Members |
|-----------|--------------|------------------|------------------------|----------------|--------------------|----------------------|---------------------|--------------------------|-----------------------------|--------------------------|
| 2019-2020 | 0            | 0                | 0                      | 37             | 0                  | 4                    | 1                   | 42                       | 70                          | -28                      |
| 2020-2021 | 0            | 3                | -3                     | 25             | 0                  | 25                   | 0                   | 50                       | 119                         | -69                      |
| 2021-2022 | 0            | 0                | 0                      | 49             | 2                  | 52                   | 1                   | 104                      | 77                          | 27                       |
| 2022-2023 | 0            | 3                | -3                     | 47             | 0                  | 1                    | 6                   | 54                       | 95                          | -41                      |
| 2023-2024 | 1            | 1                | 0                      | 45             | 21                 | 3                    | 2                   | 71                       | 81                          | -10                      |
| Average   | 0            | 1                | -1                     | 41             | 5                  | 17                   | 2                   | 64                       | 88                          | -24                      |